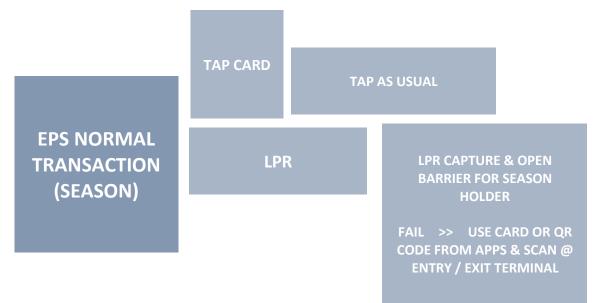

## PAID BY ONLINE NOW

Why choosing pay by cash when you had a better option in using advance payment method? Electronic payment system is a smart way of making transactions or paying for goods and services through an electronic medium, without use of cash. It's safe and reliable. Now e-payment system (EPS) also can pay parking too. It's amazing!